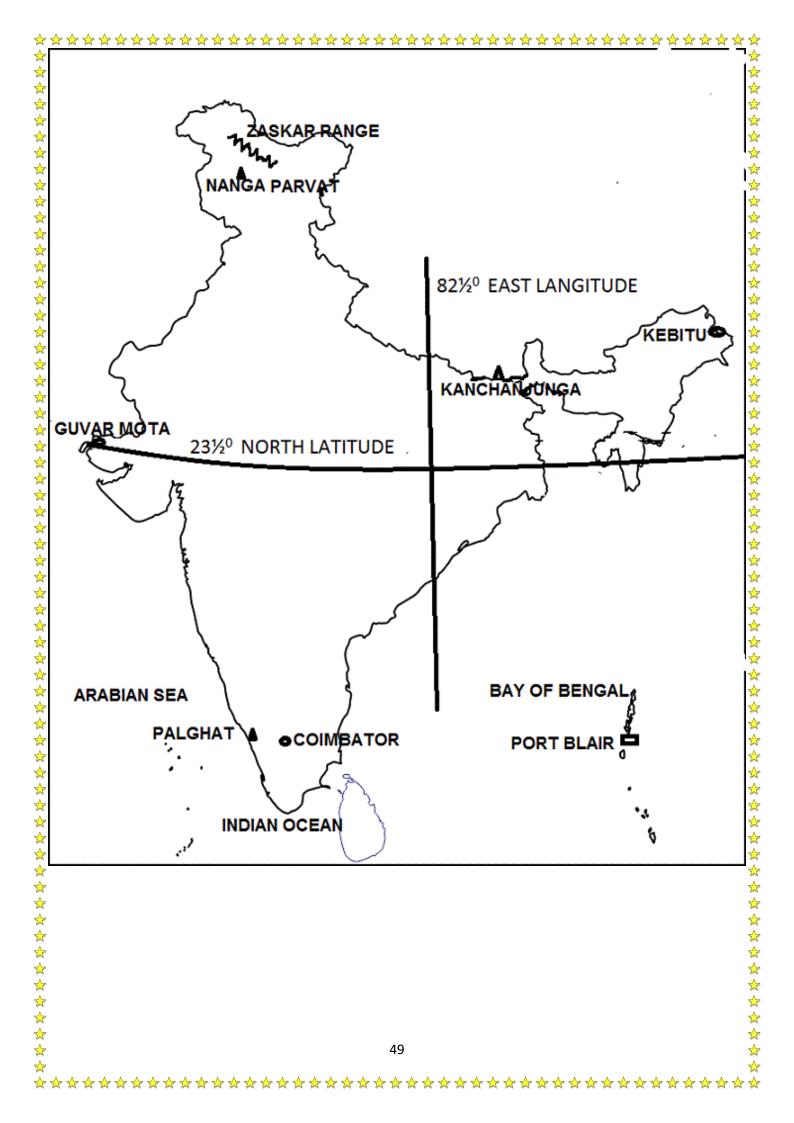

|
|    |                                                                                                                                                      |
|    |                                                                                                                                                      |
|    |                                                                                                                                                      |
|    |                                                                                                                                                      |
|    | 48                                                                                                                                                   |