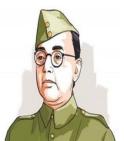

# 26.What are the contributions of the Dr B.R. Ambedkar?

- Dr. B.R. Ambedkar strongly believed that political independence was meaningless without social independence.
- He carried out a study of the caste system and came up with a plan to eradicate it.
- He started the 'Mahad' and 'Kala ram' temple movements.
- He attended the three Round Table Conferences and gave valuable suggestions.
- Ambedkar was a Diwan in the court of the Maharaja of Baroda.
- He established an organization 'Bahishkrit Hitakarini Sabha'
- He is the founder of parties named 'Swatantra Karmika Party' and 'Republican Party of India'.
- He published various newspapers like 'Prabuddha Bharata', 'Janata', Mukanayaka' and 'Bahishkruta Bharata'.
- He worked towards the progress of agricultural labourers.