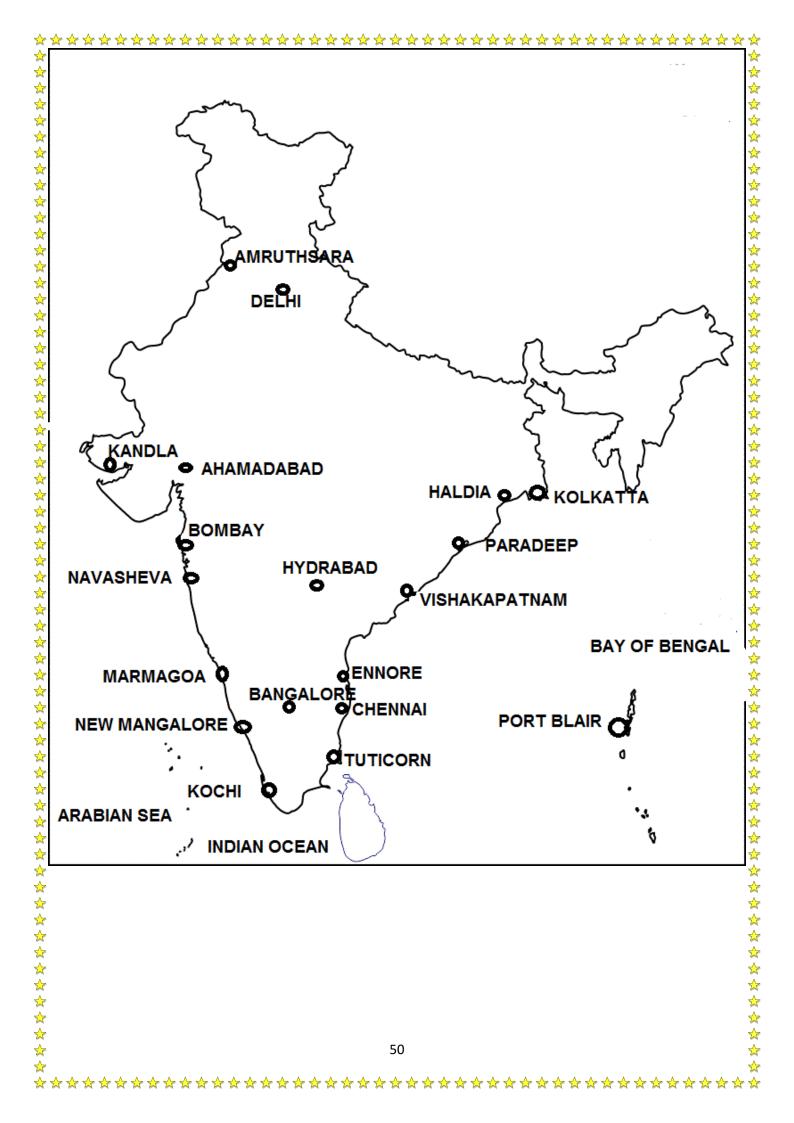

|
|    |                                                                                                                                                      |
|    |                                                                                                                                                      |
|    |                                                                                                                                                      |
|    |                                                                                                                                                      |
|    | 48                                                                                                                                                   |